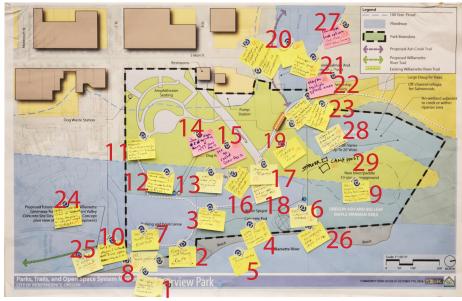

## WILLAMETTE RIVER FRONT

### TRAILS INTEREST:

- 1. Bike trails-wider on Corvallis Road.
- 2. We were promised the Ash Creek Trail. It should be completed.
- 3. Want the Ash Creek Trail!.
- 4. Connect Ash Trail to Willamette River trail.
- 5. Provide trail access to island.
- 6. Trails are nice but safety concern here. Also creating a corridor for invasives.

## ACCESS TO ISLAND:

- 7. Better public access to this area!-Bridge with arrow in North direction.
- 8. Access to this island under bridge for public!
- 9. Create amenity/access to island.

### KAYAKS AND RIVER ACTIVITIES:

- 10. City close to purchase (Island has shaded area).
- 11. Question- Is this a desirable launch location?
- 12. Non power dock, Kayaks, Rowing shells.
- 13. All we need is 2 temporary floating dock[s] for Kayaks (connection-dock).
- 14. Signage/how long to paddle/float on the river to Salem.
- 15. Bring kayak regattas twice a year.
- 16. No July or August. Fall or Spring best times of year for regatta. June or summer solstice.
- 17. Mileage markers facing river to orient paddlers.

## NOTES ON BOARD:

- 18. City close to purchase in December (Note placed on east side of Valley Concrete Side).
- 19. North Riverview Park-renamed to Independence Sports Park.
- 20. Possibly restore the slough to create habitat aerobic enviro.
- 21. Protect-expand riparian forest, be a steward.
- 22. Waterworld! Shops, park, marina, etc.
- 23. Fix tracks on this street.
- 24. Henry Hill Elementary School-Opportunity for community/family, recreation place-playground, BBQ, V-Ball, B-Ball, all in one place.