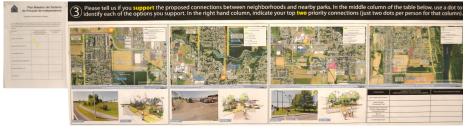

### Prioritizing trails/pedestrian connections

## PRIORITIZING TRAILS/PEDESTRIAN CONNECTIONS (1 HIGHEST PRIORITY AND 5 LOWEST PRIORITY)

### DOT TOTALS:

River Trail: 1- 11 dots, 2- 2 dots, 3- 1 dot, 4- 2 dots, 5- 0 dots Mt. Fir Trail North/South: 1- 1 dot, 2- 2 dots, 3- 0 dot, 4- 0 dots, 5- 4 dots Central HS Connection Trail: 1- 2 dots, 2- 0 dots, 3- 0 dots, 4- 0 dots, 5- 5 dots North/South Connector Trail #1: 1- 4 dots, 2- 0 dots, 3- 1 dot, 4- 1 dot, 5- 4 dots North/South Connector Trail #2: 1- 5 dots, 2- 0 dots, 3- 2 dots, 4- 1 dot, 5- 3 dots