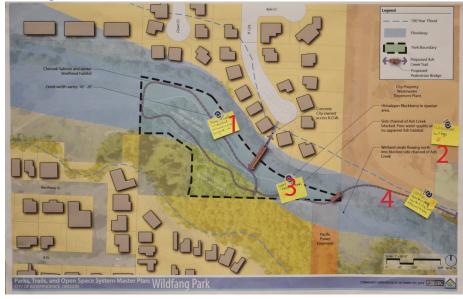

## WILDFANG PARK:

## OVERALL:

- 1. Keep natural watershed enhancement project up?
- 2. Full of invasive bullfrogs.
- 3. Want Ash Creek trail.
- 4. Creek trail threatens health of Ash Creek stream-side area.

Independence Sports Park