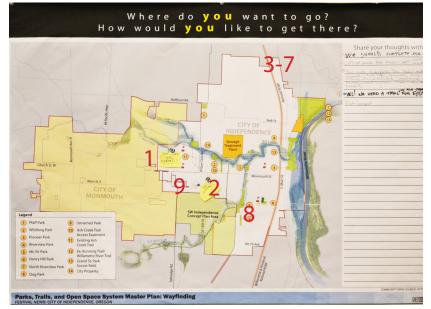

# WHERE DO YOU WANT TO GO? HOW WOULD YOU LIKE TO GET THERE?

### POSTED NOTES:

- 1. Ash Creek trail needed!
- 2. One needed (refer to green dot on plan).

### WRITTEN COMMENTS:

- 3. We should complete Ash Creek trail.
- 4. Lots of areas for public art-look at McMinnville
- 5. Do not complete the Ash Creek Trail-expensive, not safe, secluded, high cost, focus on completing connection on the existing street system (See note on previous board).
- 6. Yes! We need a trail on Ash Creek for everyone!
- 7. Visitor "passport"

## DOTS ON BOARD:

- 8. Two (2) placed on Henry Hill Park.
- 9. One (1) placed next to note #2.