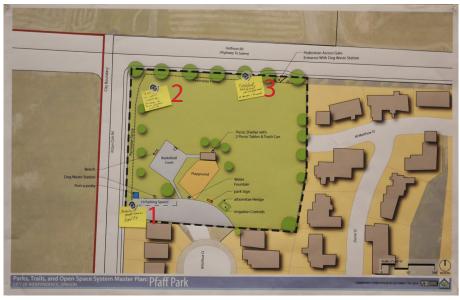

## **PFAFF PARK:**

## OVERALL:

- 1. Permanent Restroom Facility
- 2. This park is well used and is visible, and has Porta-Potties.
- 3. Pickleball court desired, a couple, and fenced.