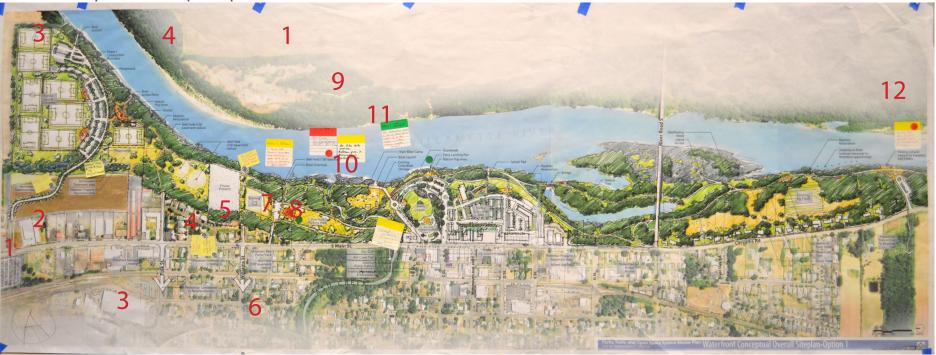

# WATERFRONT CONCEPTUAL OVERALL SITEPLAN - OPTION 1

### NOTES ON BOARD:

- 1. Heavy traffic for residential street.
- 2. Now this is filled with apartments.
- 3. East landing Road, tie into Historic Marker on river.
- 4. Former boat landing, old pylons and Historic marker?
- 5. Peter S., local architect-I think the mountain bike pump track makes more sense here, as its cloaer to residential and parks, and away from industrail.
- 6. Skills park
- 7. Skills Park-Chriss Eggen, chriseggan@vealbikesplus.com, 503.837.1837, noted added: not a fan.
- 8. No bike skills station. Madrona park in Mnmouth is better location.

- 9. Peter S., local architect-This boardwalk makes a lot of sense. Brings users out to the water in a very dynamic manner. Hazard?
- 10. Limited drinking fountains in town and more.
- 11. Green dot (no description provided).
- 12. I love this idea of this launch area for kayacking and tubing!