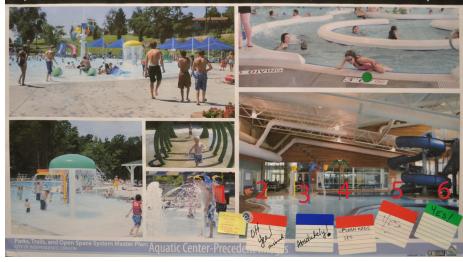

#### Aquatic center

An Aquatic Center is feasible as a goal for a Parks District, which would partner the City of Independence, City of Monmouth and the Central School District. Would support a Parks District?

## SUPPORT FOR AN AQUATIC CENTER

### NOTES ON BOARD:

- 1. Aquatic Center not needed...Dallas has unused capacity.
- 2. Oh ya! Husband.
- 3. Absolutely!
- 4. Splash pad, yes.
- 5. Yes
- 6. Yes!

## DOT TOTALS:

In support of aquatic center: 5 green dots Not in support of aquatic center of aquatic center: 1 red dot ш

APPENDIX