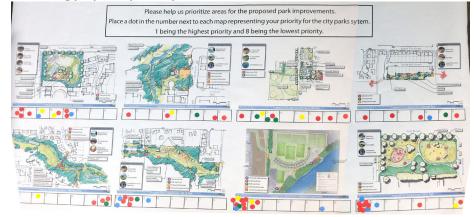

### Prioritizing proposed park improvements

## PRIORITIZING PROPOSED PARK IMPROVEMENTS (1 HIGHEST PRIORITY AND 5 LOWEST PRIORITY)

### DOT TOTALS:

- Pfaff Park: 1- 3 dots, 2- 1 dot, 3- 2 dot, 4- 2 dots, 5- 3 dots, 6- 0 dots, 7- 0 dots, 8- 0 dots
- Pioneer Park: 1- 1 dot, 2- 0 dots, 3- 0 dots, 4- 2 dots, 5- 0 dots, 6- 1 dot, 7- 1 dot, 8- 1 dot
- Henry Hill Park: 1- 1 dot, 2- 2 dots, 3- 3 dots, 4- 0 dots, 5- 1 dot, 6- 1 dot, 7- 1 dot1, 8- 1 dot
- Unnamed Park: 1- 1 dot, 2- 0 dots, 3- 1 dot, 4- 0 dots, 5- 1 dot, 6- 1 dot, 7- 1 dot, 8- 1 dot
- Wildfang Park: 1- ? dots, 2- 0 dots, 3- 1 dot, 4- 0 dots, 5- 0 dots, 6- 0 dots, 7- 1 dot, 8- 3 dots
- Mt. Fir Park: 1-4 dots, 2-3 dots, 3-1 dot, 4-0 dots, 5-0 dots, 6-0 dots, 7-0 dots, 8-0 dots
- Independence Sports Park: 1- 9 dots, 2- 3 dots, 3- 0 dots, 4- 0 dots, 5- 0 dots, 6- 0 dots, 7- 1 dot, 8- 0 dots
- Polk Street Park: 1-9 dots, 2-1 dot, 3-0 dots, 4-0 dots, 5-1 dot, 6-0 dots, 7-0 dots, 8-2 dots