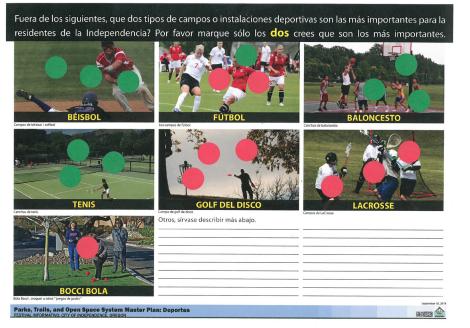

## FUERA DE LOS SIGUIENTES, QUE DOS TIPOS DE CAMPOS O INSTALACIONES DEPORTIVAS SON LAS MAS IMPORTANTES PARA LA RESIDENTES DE LA INDEPENDENCIA? POR FAVOR MARQUE SOLO LOS DOS CREES QUE SON LOS MAS IMPORTANTES.

(Out of the following, which two types of sports fields or facilities are most important for the residents of Independence? Please place a dot next to the two sports activities you think are most important.)

## DOTS ON BOARD:

- 1. Three (3) placed on Beisbol. (Baseball)
- 2. Three (3) placed on Futbol. (Soccer)
- 3. Two (2) placed on Baloncesto (Basketball)
- 4. Four (4) placed on Tenis (Tennis)
- 5. Four (4) placed on Golf del Disco (Disc Golf)
- 6. Four (4) placed on Lacrosse (Lacrosse)
- 7. Two (2) placed on Bocci Bola (Boci Ball)