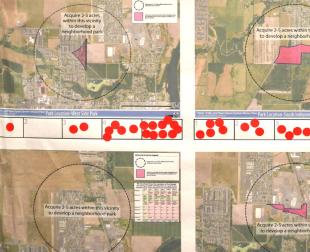

# PROPOSED PARK IMPROVEMENTS AND NEW PARK LOCATIONS

### NOTES ON BOARD:

- 1. Nice park! Needs better irrigation system.
- 2. This is well need and nice now!
- 3. Lots of crime.
- 4. Develop this park but no connection to Ash Creek trail.
- 5. Extended EMS response times.
- 6. Isolated best left natural.
- 7. Maintain natural areas.
- 8. Needs to be upgraded- weeds, better lighting.
- 9. Madrona Park could serve this area.
- 10. Not needed.
- 11. This park has had no attraction since the 1980's...needs lots of work.
- 12. Needs help and by a large neighborhood.
- 13. Is a side, limited area really good for a splash pad.
- 14. I like the master gardener garden. (add note-Me too!)
- 15. Improve signage for inspiration garden.
- 16. Volleyball court/net-grass/sand.
- 17. Bathrooms??
- 18. In dire need of a park.
- 19. Need bathrooms please!

- 20. Great spot for public art.
- 21. Make play equipment little kid friendly- not just swings and monkey bars.
- 22. Not needed.
- 23. Not needed.
- 24. Way too much traffic for residential development, 300+ vehicles on 2 lane road?
- 25. Agree flooding and maintanance issues!
- 26. Flooding issues and maintanance issues.
- 27. Tree lined road.

## DOT TOTALS FOR SUPPORTING EACH PROPOSED PARK IMPROVEMENT AND NEW PARK LOCATION:

- A. Pfaff Park- 5 dots
- B. Wildfang- 4 dots
- C. Pioneer Park-1 dot
- D. Henry Hill Park- 4 dots
- E. Mt. Fir Park- 7 dots
- F. Unnamed Park- 6 dots
- G. 13th Street Park- 0 dots
- H. South Independence Park- 5 dots
- I. North Independence Park-1 dot
- J. West Side Park- 1 dot, 1 dot with written comment-NO
- K. Polk Street 1 dot
- L. 5 dots, @ dots with written comment-NO, 1 dot with written comment-Skills Park.