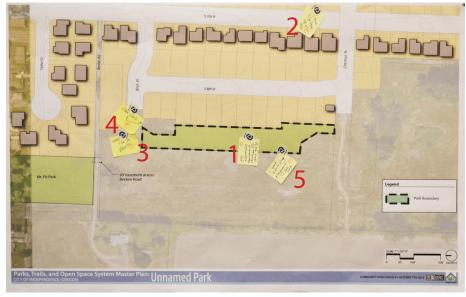

### **Unnamed Park**

## **UNNAMED PARK:**

## PARK CONNECTIONS:

- 1. Give alternative experience to reaching N/S than 7th St.
- 2. This is the main N/S link!

## PARK SIZE:

- 3. Narrow for a park.
- 4. Widen park.

## PARK AMENITIES:

5. I want nature play playground in this park.

**Riverview Park** 