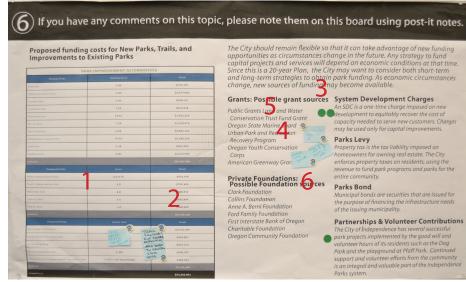

### **Funding opportunities**

## FUNDING OPPORTUNITIES

### NOTES ON BOARD:

- 1. Ash Creek trail important connection.
- 2. Trail proposed not needed, expensive and hard to maintain and not safe.
- 3. 2 green dots placed next to System Development Charges explanation.
- 4. Pioneer park needs more money.
- 5. United Way grants. \$ for development and for maintanence as well.
- 6. 1 green dot placed next to Partnerships & Volunteer Contributions.