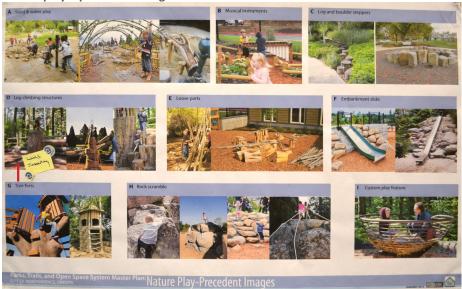

## Nature play – precedent images

## NATURE PLAY AREA

NOTES ON BOARD:

1. Looks interesting.