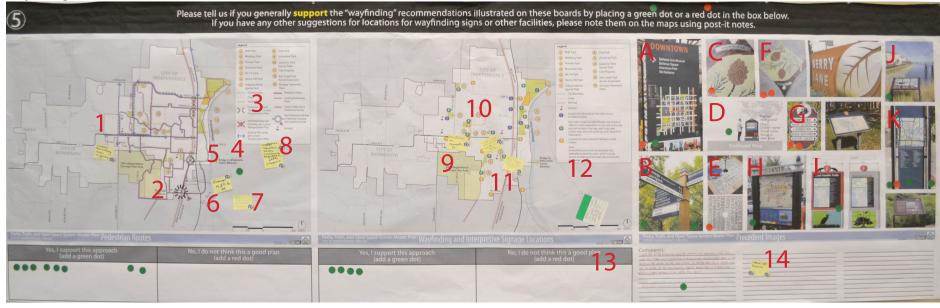

### Wayfinding recommendations

## WAYFINDING RECOMMENDATIONS

### NOTES ON BOARD:

- 1 Support (?) along main highway.
- 2. & 3.New Pedestrian Bridge or Railroad Crossing with Additional Trail, location redrawn on map to a different location.
- 4. Green dot placed on map drawing.
- 5. Easement exists toi railroad.
- 6. Is this feasible?
- 7. #12, I do not support Ash Creek trail easement.
- 8. Do not support pedestrain paths following Ash Creek. Not safe and expensive.
- 9. Directional on Monmouth St.
- 10. Add sign to existing pole for Mt. Fir Park (Pioneer Park sign).
- 11. #12, I do not support Ash Creek trail easement.
- 12. Add "i" signs to main roads- pull visitors/residents to parks.
- 13. Less art on the actual map would be important- and legibility is key. Less need for "decoration" in wayfinding is a good idea- function first. Keeping the height of the center of the map signing is better at eye level and not to high or too low. Knowing where parks are w/ street sign direction is very helpful. I can never find parks! Clear, legible signs are good but would like some theme that reflects

Independence Historical image (Green dot placed next to this statement-"ditto"). 14. Make it simple.

### DOT TOTALS: YES I SUPPORT THIS APPROCAH

Pedestrian Routes - 8 dots Wayfinding and Interpretive Signage - 4 dots

### DOT TOTALS: WAYFINDING IMAGES:

- A. 1 red dot, 1 green dot
- B. 2 green dots
- C. 1 red dot
- D. 1 green dot
- E. 1 red dot
- F. 2 red dots
- G. 2 red dots
- H. 1 green dot
- I. 1 green dot
- J. 1 green dot
- K. 3 green dots, 1 red dot