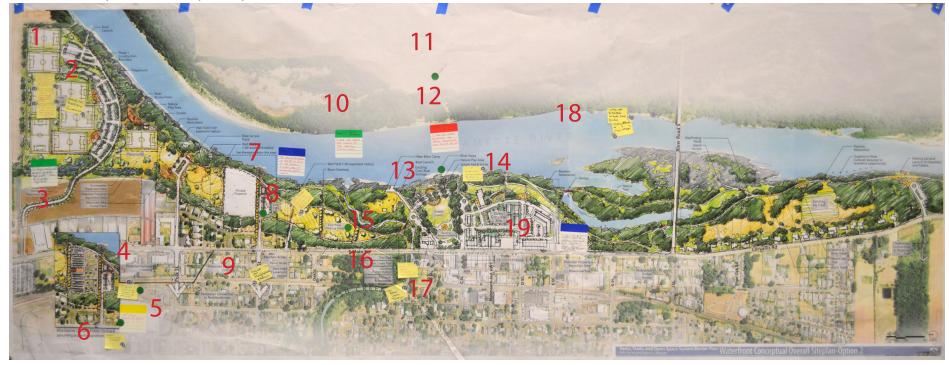

## WATERFRONT CONCEPTUAL OVERALL SITEPLAN – OPTION 2

### NOTES ON BOARD:

- 1. In 1996 Wallace Wanive park was "flattened" by the flowing waters, the same thing will in evitably happen to these ball fields and the city has no clue (?) the \$\$ money to maintain these fields.
- 2. Issue with flodding and maintanance.
- 3. Are these really going to be type fields?Some of us prefer softball,
- 4. Support a community garden with orchards and berries.
- 5. All for a community garden.
- 6. And community garden.
- 7. Peter S., local architect-The strong promenade of trees at edge of the garden is a good idea and reinforces spatial clarity.
- 8. Let's check the need for 50' radius on wells.
- 9. Focus on neighborhood parks.

- 10. Peter S., local architect-I like the widening and curving of the overflow parking area.
- 11. I like it.
- 12. Peter S., local architect-I like the classic alignment and spatial arrangement that frames the view.
- 13. Green dot placed on top of River Steps.
- 14. Make this larger; more like photos on display board.
- 15. Green dot placed next to area titled-Overflow Parking Area.
- 16. No Ash Creek Trail!
- 17. No Ash Creek Trail.
- 18. Lots of ideas what can Indep. (Independence) really afford and maintain?
- 19. Water park @ Valley Concrete site rather that houses! Hotel guests could use also.