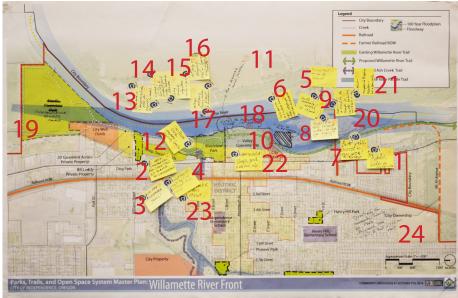

## WILLAMETTE RIVER FRONT

### TRAILS INTEREST:

- 1. Bike trails-wider on Corvallis Road.
- 2. We were promised the Ash Creek Trail. It should be completed.
- 3. Want the Ash Creek Trail!.
- 4. Connect Ash Trail to Willamette River trail.
- 5. Provide trail access to island.
- 6. Trails are nice but safety concern here. Also creating a corridor for invasives.

## ACCESS TO ISLAND:

- 7. Better public access to this area!-Bridge with arrow in North direction.
- 8. Access to this island under bridge for public!
- 9. Create amenity/access to island.

### KAYAKS AND RIVER ACTIVITIES:

- 10. City close to purchase (Island has shaded area).
- 11. Question- Is this a desirable launch location?
- 12. Non power dock, Kayaks, Rowing shells.
- 13. All we need is 2 temporary floating dock[s] for Kayaks (connection-dock).
- 14. Signage/how long to paddle/float on the river to Salem.
- 15. Bring kayak regattas twice a year.
- 16. No July or August. Fall or Spring best times of year for regatta. June or summer solstice.
- 17. Mileage markers facing river to orient paddlers.

## NOTES ON BOARD:

- 18. City close to purchase in December (Note placed on east side of Valley Concrete Side).
- 19. North Riverview Park-renamed to Independence Sports Park.
- 20. Possibly restore the slough to create habitat aerobic enviro.
- 21. Protect-expand riparian forest, be a steward.
- 22. Waterworld! Shops, park, marina, etc.
- 23. Fix tracks on this street.
- 24. Henry Hill Elementary School-Opportunity for community/family, recreation place-playground, BBQ, V-Ball, B-Ball, all in one place.