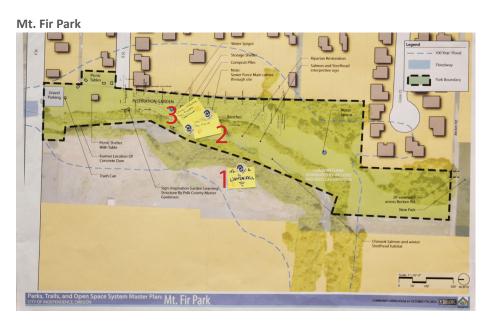

## MT. FIR PARK:

## OVERALL:

- 1. This park is wonderful.
- 2. Let this be the focus.
- 3. Nice addition by Master Gardeners.