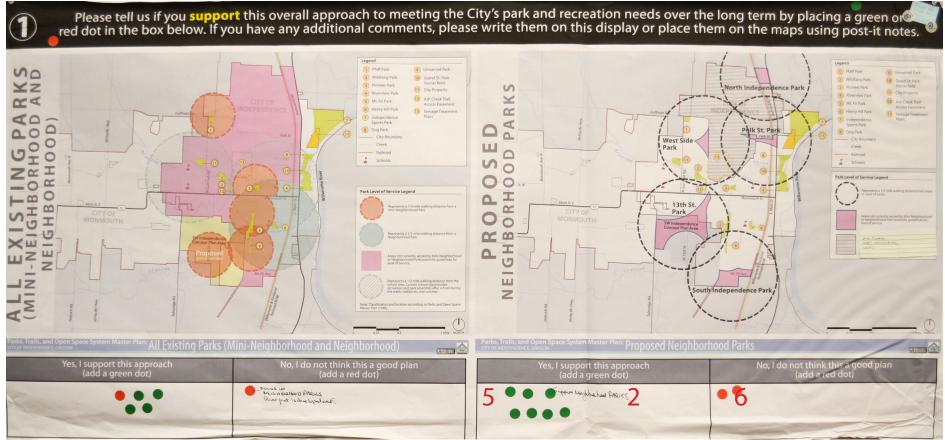

## OVERALL APPROACH-BOARD 1

## NOTES ON BOARD:

- 1. Focus on Neighborhood Parks, Riverfront is development.
- 2. Support neighborhood parks.

## ALL EXISTING PARKS:

- 3. 5 Green dots placed in box-'Yes, I support this approach'.
- 4. 1 Red dot placed in box-'No, I do not think this is a good plan'.

## PROPOSED NEIGHBORHOOD PARKS:

- 5. 7 dots placed in box-'Yes, I support this approach'.
- 6. 2 dots placed in box-'No, I do not think this is a good plan'.

ENDIX B

**APP** 

Waterfront conceptual overall siteplan - Option 1