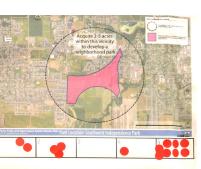

### **Further comments**

Please help us prioritize areas for future park development.

Place a dot in the number next to each map representing your priority for the city parks system.

1 being the highest priority and 5 being the lowest priority.

## PRIORITIZE FUTURE PARK DEVELOPMENT

### DOT TOTALS:

Southwest Independence Park: 1- 2 dots, 2- 3 dots, 3- 0 dots, 4- 1 dot, 5- 8 dots Westside Park: 1- 1 dot, 2- 0 dots, 3- 2 dots, 4- 5 dots, 5- 10 dots South Independence Park: 1- 5 dots, 2- 3 dots, 3- 4 dots, 4- 0 dots, 5- 6 dots North Independence Park: 1- 5 dots, 2- 2 dots, 3- 0 dots, 4- 0 dots, 5- 16 dots Polk Street Park: 1- 14 dots, 2- 4 dots, 3- 0 dots, 4- 1 dot, 5- 6 dots