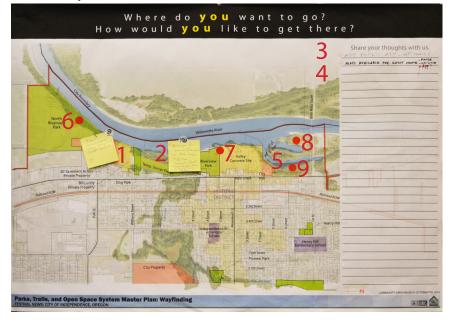

# WHERE DO YOU WANT TO GO? HOW WOULD YOU LIKE TO GET THERE?

### POSTED NOTES:

- 1. Trail connection then city well feeds to river?
- 2. Mileage for rower/kayaker on the river and at the launch dock. (Salem Riverfront Park)(Halfway site to Salem).

### WRITTEN COMMENTS:

- 3. Add public art-art trails.
- 4. Maps available for guest home-paper,-online, App?

### NOTES ON BOARD:

5. "X" old Dam.

### DOTS ON BOARD:

- 6. Placed at East edge of Independence Sports Park (North Riverview Park).
- 7. Place at boundary between Riverview Park and Valley Concrete Site.
- 8. Place on Island.
- 9. Placed South of City Hall.