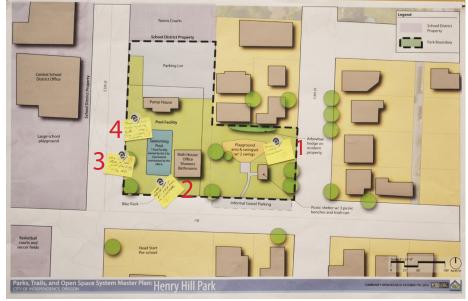

### Henry Hill Park

## HENRY HILL PARK:

## PARK AMENITIES:

1. Need water fountain.

## POOL PROGRAM:

- 2. Want movie night at the pool in summer.
- 3. Why isn't there a new facility-like WV.
- 4. Maintain high quality pool-important for water safety.

Pfaff Park