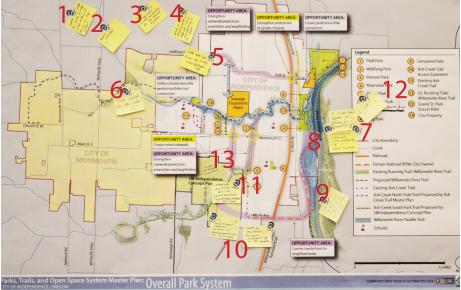

## **Overall Park System**

## OVERALL PARK SYSTEM

## BICYCLE FACILITIES:

- 1. Want bike path for kids to ride bike without being on the street.
- 2. Want bike routes.
- 3. Want to see a regional path connection to the system.
- 4. Want a bicycle path for adults/not necessarily on the road.
- 5. Safe bike path from 51 to 94 along Hoffman Road.
- 6. Bike/walk path needed on Ash Creek.

## WILLAMETTE RIVER:

- 7. A river trail system to Salem & Corvallis! (2 additional Yes! notes).
- 8. Connection to Willamette cycle byway\*, signs needed (\*Spelling unclear).
- 9. Would love to see river trail south with connections to neighborhood.

## OVERALL:

- 10. Need to connect the new community to the south (Note added: Get conditional approval version of development plan at south end).
- 11. Create North/South connection, Un-named Park to Mt. Fir.

## NOTES ON BOARD:

- 12. Legend #7-North Riverview Park renamed to Independence Sports Park
- 13. Show power-lines corridor.