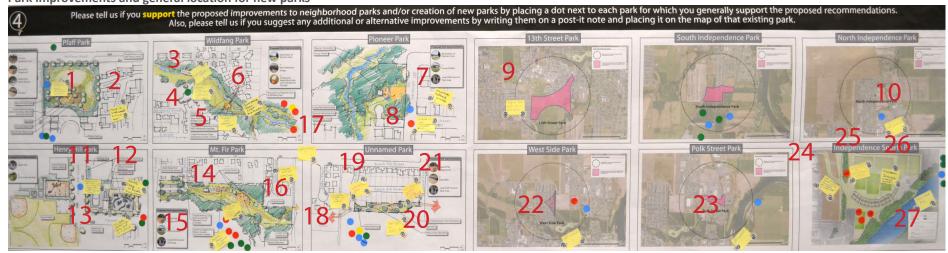

#### Park improvements and general location for new parks

# PROPOSED PARK IMPROVEMENTS AND NEW PARK LOCATIONS

### NOTES ON BOARD:

- 1. Nice park! Needs better irrigation system.
- 2. This is well need and nice now!
- 3. Lots of crime.
- 4. Develop this park but no connection to Ash Creek trail.
- 5. Extended EMS response times.
- 6. Isolated best left natural.
- 7. Maintain natural areas.
- 8. Needs to be upgraded- weeds, better lighting.
- 9. Madrona Park could serve this area.
- 10. Not needed.
- 11. This park has had no attraction since the 1980's...needs lots of work.
- 12. Needs help and by a large neighborhood.
- 13. Is a side, limited area really good for a splash pad.
- 14. I like the master gardener garden. (add note-Me too!)
- 15. Improve signage for inspiration garden.
- 16. Volleyball court/net-grass/sand.
- 17. Bathrooms??
- 18. In dire need of a park.
- 19. Need bathrooms please!

- 20. Great spot for public art.
- 21. Make play equipment little kid friendly- not just swings and monkey bars.
- 22. Not needed.
- 23. Not needed.
- 24. Way too much traffic for residential development, 300+ vehicles on 2 lane road?
- 25. Agree flooding and maintanance issues!
- 26. Flooding issues and maintanance issues.
- 27. Tree lined road.

## DOT TOTALS FOR SUPPORTING EACH PROPOSED PARK IMPROVEMENT AND NEW PARK LOCATION:

- A. Pfaff Park- 5 dots
- B. Wildfang- 4 dots
- C. Pioneer Park-1 dot
- D. Henry Hill Park- 4 dots
- E. Mt. Fir Park- 7 dots
- F. Unnamed Park- 6 dots
- G. 13th Street Park- 0 dots
- H. South Independence Park- 5 dots
- I. North Independence Park-1 dot
- J. West Side Park- 1 dot, 1 dot with written comment-NO
- K. Polk Street 1 dot
- L. 5 dots, @ dots with written comment-NO, 1 dot with written comment-Skills Park.