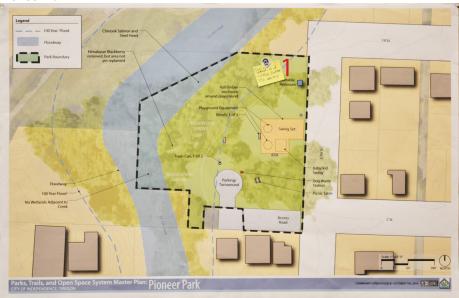

#### **Pioneer Park**

## **PIONEER PARK**

1. Pioneer park is a little dark, its scary.