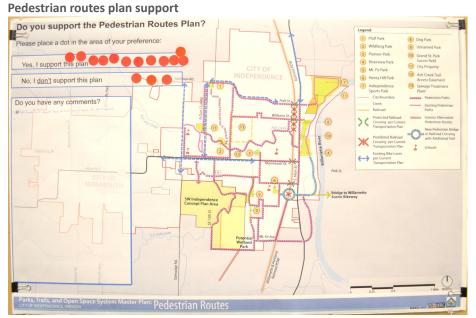

## PEDESTRIAN ROUTES PLAN

## DOT TOTALS:

YES: 12 dots in support of the proposed pedestrian routes plan. NO: 3 dots not in support of the proposed pedestrian routes plan.