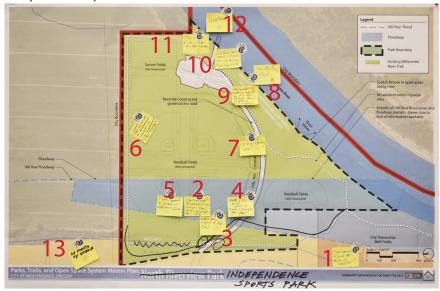

## INDEPENDENCE SPORTS PARK:

### TRAIL AMENITIES:

- 1. Trail access at end of Polk St. needed.
- 2. Trail crossing at road is an issue. Trail gets washed out.
- 3. Pipes point right at the trail.
- 4. Need good signage and crossing for trail.

### PARK AMENITIES:

- 5. I still want a baseball/softball field.
- 6. Want sports fields as an economic catalyst to bring tournament play/activities to town.
- 7. Do you need so many parking lots?
- 8. [?] plantings need[?].
- 9. Stormwater systems not well built or maintained-should improve with new construction.
- 10. Develop open areas in riparian zone for picnics, taken day use, etc.
- 11. Day use picnic area on the river.

### OVERALL:

- 12. Marina!
- 13. 25 fields of Oregon.