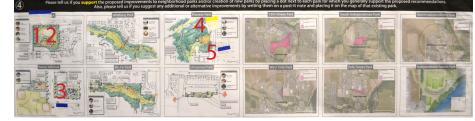

### **Further comments**

Please help us prioritize areas for future park development.

Place a dot in the number next to each map representing your priority for the city parks system.

1 being the highest priority and 5 being the lowest priority.

## PRIORITIZE FUTURE PARK DEVELOPMENT

### DOT TOTALS:

Southwest Independence Park: 1- 2 dots, 2- 3 dots, 3- 0 dots, 4- 1 dot, 5- 8 dots Westside Park: 1- 1 dot, 2- 0 dots, 3- 2 dots, 4- 5 dots, 5- 10 dots South Independence Park: 1- 5 dots, 2- 3 dots, 3- 4 dots, 4- 0 dots, 5- 6 dots North Independence Park: 1- 5 dots, 2- 2 dots, 3- 0 dots, 4- 0 dots, 5- 16 dots Polk Street Park: 1- 14 dots, 2- 4 dots, 3- 0 dots, 4- 1 dot, 5- 6 dots