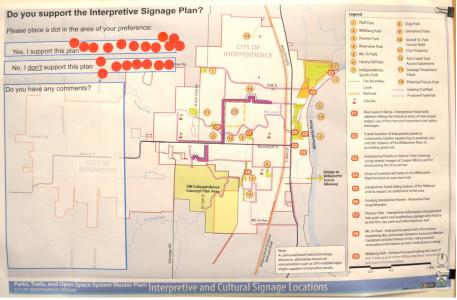

## Interpretive signage plan support

## INTERPRETIVE SIGNAGE PLAN

## DOT TOTALS:

YES: 12 dots in support of the proposed interpretive signage plan. NO: 8 dots not in support of the proposed interpretive signage plan.

APPENDIX

 $\cap$ 