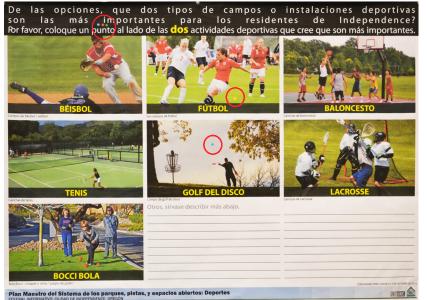

## DE LAS OPCIONES, QUE DOS TIPOS DE CAMPOS O INSTALACIONES DEPORTIVAS SON LAS MÁS IMPORTANTES PARA LOS RESIDENTES DE INDEPENDENCE? POR FAVOR, COLOQUE UN PUNTO AL LADO DE LAS DOS ACTIVIDADES DEPORTIVAS QUE CREE QUE SON MÁS IMPORTANTES.

(Out of the following, which two types of sports fields or facilities are most important for the residents of Independence? Please place a dot next to the two sports activities you think are most important.)

### DOTS ON BOARD:

- 1. One (1) placed on Futbol. (Soccer)
- 2. One (1) placed on Golf del Disco. (Disc Golf)