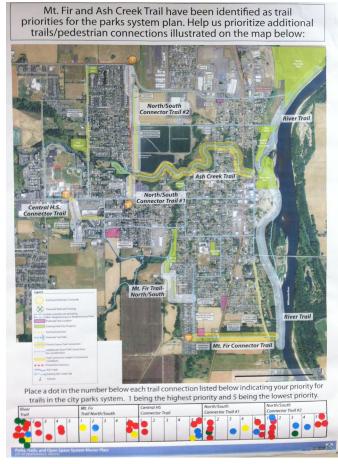

### Prioritizing trails/pedestrian connections

## PRIORITIZING TRAILS/PEDESTRIAN CONNECTIONS (1 HIGHEST PRIORITY AND 5 LOWEST PRIORITY)

### DOT TOTALS:

River Trail: 1- 11 dots, 2- 2 dots, 3- 1 dot, 4- 2 dots, 5- 0 dots Mt. Fir Trail North/South: 1- 1 dot, 2- 2 dots, 3- 0 dot, 4- 0 dots, 5- 4 dots Central HS Connection Trail: 1- 2 dots, 2- 0 dots, 3- 0 dots, 4- 0 dots, 5- 5 dots North/South Connector Trail #1: 1- 4 dots, 2- 0 dots, 3- 1 dot, 4- 1 dot, 5- 4 dots North/South Connector Trail #2: 1- 5 dots, 2- 0 dots, 3- 2 dots, 4- 1 dot, 5- 3 dots