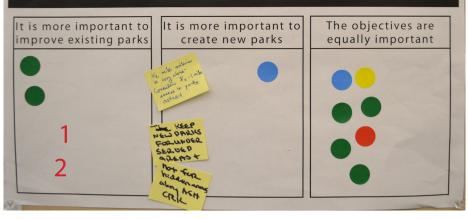

### Improve existing parks and create new parks

In general, do you think it is more important to improve existing parks or create new parks in areas not currently well-served by nearby park facilities? Please use a dot to note your priority in the table below.

## **GENERAL PRIORITIZATION QUESTION**

## DOT TOTALS FOR EACH CATEGORY:

More important for existing parks- 2 dots More important to create new parks- 1 dot Both objectives are equally important- 7 dots

### NOTES ON BOARD:

- 1. 1/2 mile criteria is very close- consider 3/4-1 mile access to parks instead.
- 2. Keep new parks for under served areas and not for hidden areas along Ash Creek.