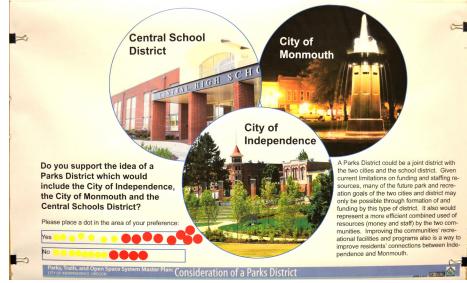

## CONSIDERATION OF PARKS DISTRICT

DOT TOTALS:

YES: 16 dots in support of a Parks District. NO: 12 dots not in support of a Parks District.